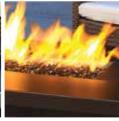

### Firebed options

Glass wind shield

Exquisitely finished tempered glass for maximum comfort and optimum fire viewing. Glass windshield is standard on coffee table only.