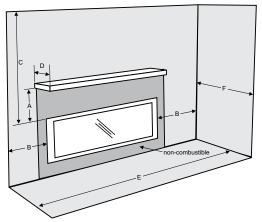

#### Clearances

| Clearances | HZO42   |
|------------|---------|
| Α          | 457 mm  |
| В          | 203 mm  |
| С          | 914 mm  |
| D          | 304 mm  |
| E          | 1148 mm |
| F          | 914 mm  |

These are guidelines only, subject to change without notice. Always refer to the actual product manual that comes with your unit for specific, current dimensions and clearances.