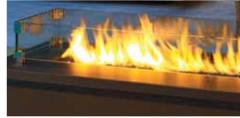

### Firebed options

Glass wind shield

Exquisitely finished tempered glass for maximum comfort and optimum fire viewing. Glass windshield is standard on coffee table only.