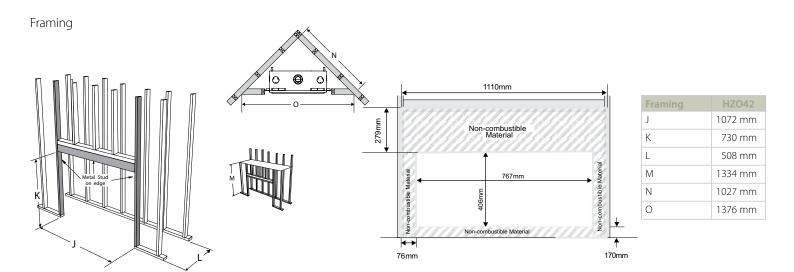

### HZO42 steel framing kit

Now you can order a steel framing kit allowing you to finish this fireplace similar to the featured photo with any outdoor material.