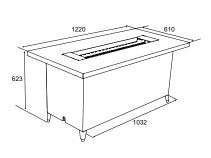

#### PTO30 Burner

#### Clearances

| Clearances | HZO42   |
|------------|---------|
| Α          | 457 mm  |
| В          | 203 mm  |
| С          | 914 mm  |
| D          | 304 mm  |
| E          | 1148 mm |
| F          | 914 mm  |