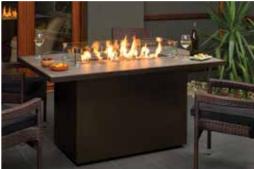

### HZO42 steel framing kit

Now you can order a steel framing kit allowing you to finish this fireplace similar to the featured photo with any outdoor material.

### Firebed options

Glass wind shield

Exquisitely finished tempered glass for maximum comfort and optimum fire viewing. Glass windshield is standard on coffee table only.