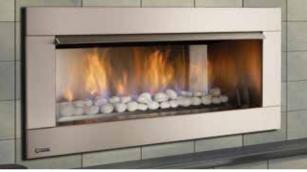

# Specifications

HZO42

#### Clearances

| Clearances | HZO42   |
|------------|---------|
| Α          | 457 mm  |
| В          | 203 mm  |
| С          | 914 mm  |
| D          | 304 mm  |
| E          | 1148 mm |
| F          | 914 mm  |