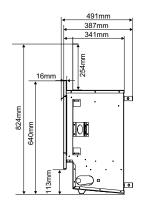

#### Clearances

| Clearances | HZO42   |
|------------|---------|
| Α          | 457 mm  |
| В          | 203 mm  |
| С          | 914 mm  |
| D          | 304 mm  |
| E          | 1148 mm |
| F          | 914 mm  |

These are guidelines only, subject to change without notice. Always refer to the actual product manual that comes with your unit for specific, current dimensions and clearances.