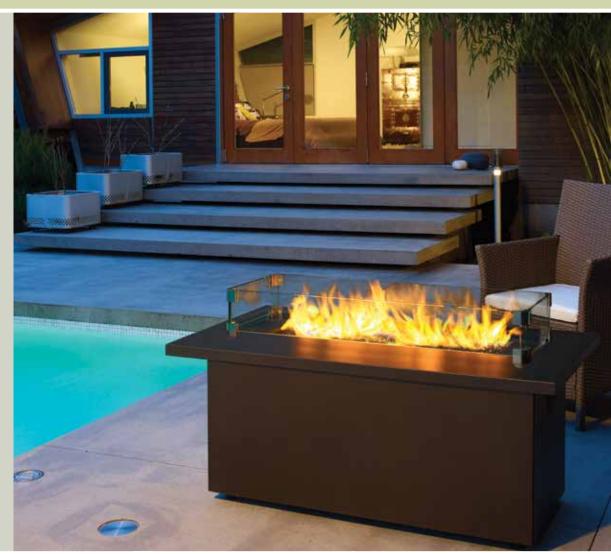

#### Coffee Brown

Slate black

Stainless steel

Sunset bronze

PTO30IST Island Firetable