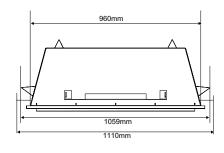

#### Clearances

| Clearances | HZO42   |
|------------|---------|
| Α          | 457 mm  |
| В          | 203 mm  |
| С          | 914 mm  |
| D          | 304 mm  |
| E          | 1148 mm |
| F          | 914 mm  |

These are guidelines only, subject to change without notice. Always refer to the actual product manual that comes with your unit for specific, current dimensions and clearances.