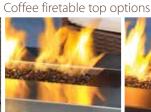

#### Porcelain tile table top options

Dining Leaf

Dining leaf burner cover shown in stainless steel, also available in sunset