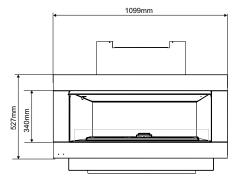

#### Clearances

| Clearances | HZO42   |
|------------|---------|
| Α          | 457 mm  |
| В          | 203 mm  |
| С          | 914 mm  |
| D          | 304 mm  |
| E          | 1148 mm |
| F          | 914 mm  |

These are guidelines only, subject to change without notice. Always refer to the actual product manual that comes with your unit for specific, current dimensions and clearances.