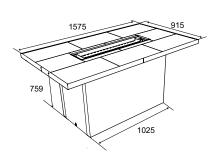

#### Coffee Brown

Slate black

Stainless steel

Sunset bronze

PTO30IST Island Firetable