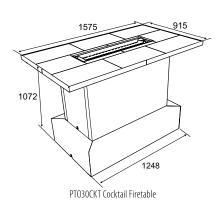

#### Coffee Brown

Slate black

Stainless steel

Sunset bronze

PTO30IST Island Firetable